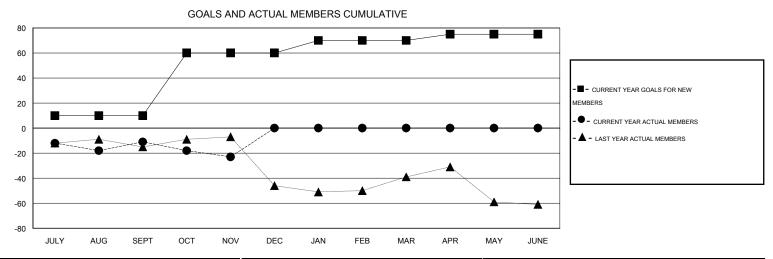

## Judy Hankom **LOCATION MINNESOTA** GMT CA 1 Clubs Members RESULTS FOR 2015-2016 RESULTS FOR 2015-2016 NEW CLUB NEW CLUBS DROPPED NET NEW MEMBER CHARTER AND DROPPED NET QUARTER QUARTER GOAL CLUBS GAIN/LOSS GOAL NEW MEMBERS MEMBERS GAIN/LOSS ADDED 0 0 0 0 10 54 65 -11 JULY/AUG/SEPT JULY/AUG/SEPT 0 0 0 50 43 55 -12 OCT/NOV/DEC OCT/NOV/DEC 0 0 0 0 10 0 0 0 JAN/FEB/MAR JAN/FEB/MAR 0 0 0 0 5 0 0 0 APR/MAY/JUNE APR/MAY/JUNE