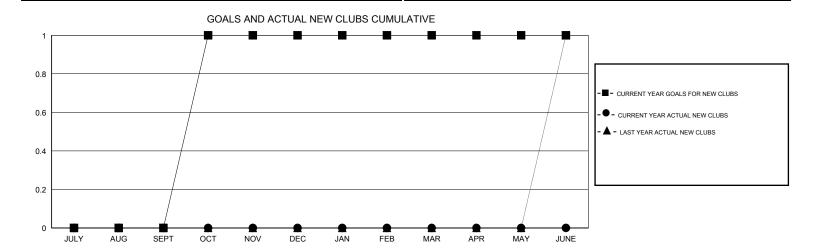

## Judy Hankom **LOCATION MINNESOTA** GMT CA 1 Clubs Members RESULTS FOR 2015-2016 RESULTS FOR 2015-2016 NEW CLUB NEW CLUBS DROPPED NET NEW MEMBER CHARTER AND DROPPED NET QUARTER QUARTER GOAL CLUBS GAIN/LOSS GOAL NEW MEMBERS MEMBERS GAIN/LOSS ADDED 0 0 0 0 10 54 65 -11 JULY/AUG/SEPT JULY/AUG/SEPT 0 0 0 50 43 55 -12 OCT/NOV/DEC OCT/NOV/DEC 0 0 0 0 10 0 0 0 JAN/FEB/MAR JAN/FEB/MAR 0 0 0 0 5 0 0 0 APR/MAY/JUNE APR/MAY/JUNE